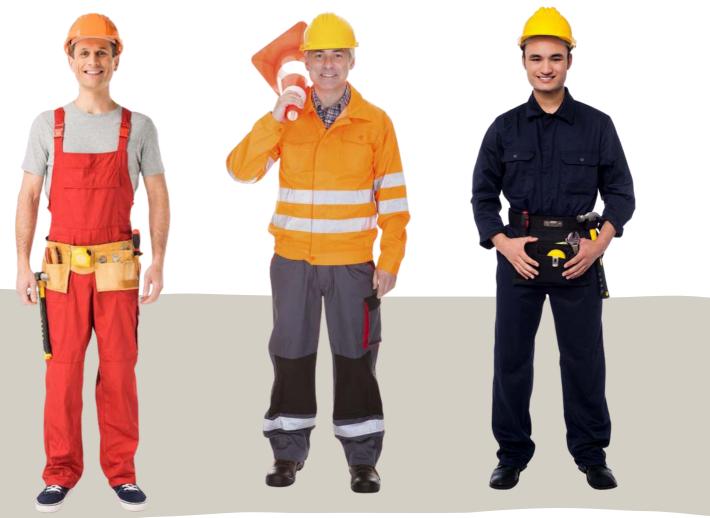

In the world of work, the right attire can boost safety, productivity, and team spirit. Bronz Worker Uniforms are designed to meet the demands of a diverse workforce across industries. Whether you're in construction, manufacturing, or another field, our uniforms are your trusty companions on the job.

## WHY CHOOSE BRONZ WORKER UNIFORMS?

Safety: We prioritize your well-being with uniforms designed for enhanced safety and protection.

Durability: Crafted to endure the toughest tasks, our uniforms are made to last.

Functionality: Stay organized and efficient with thoughtful features and ample pockets.