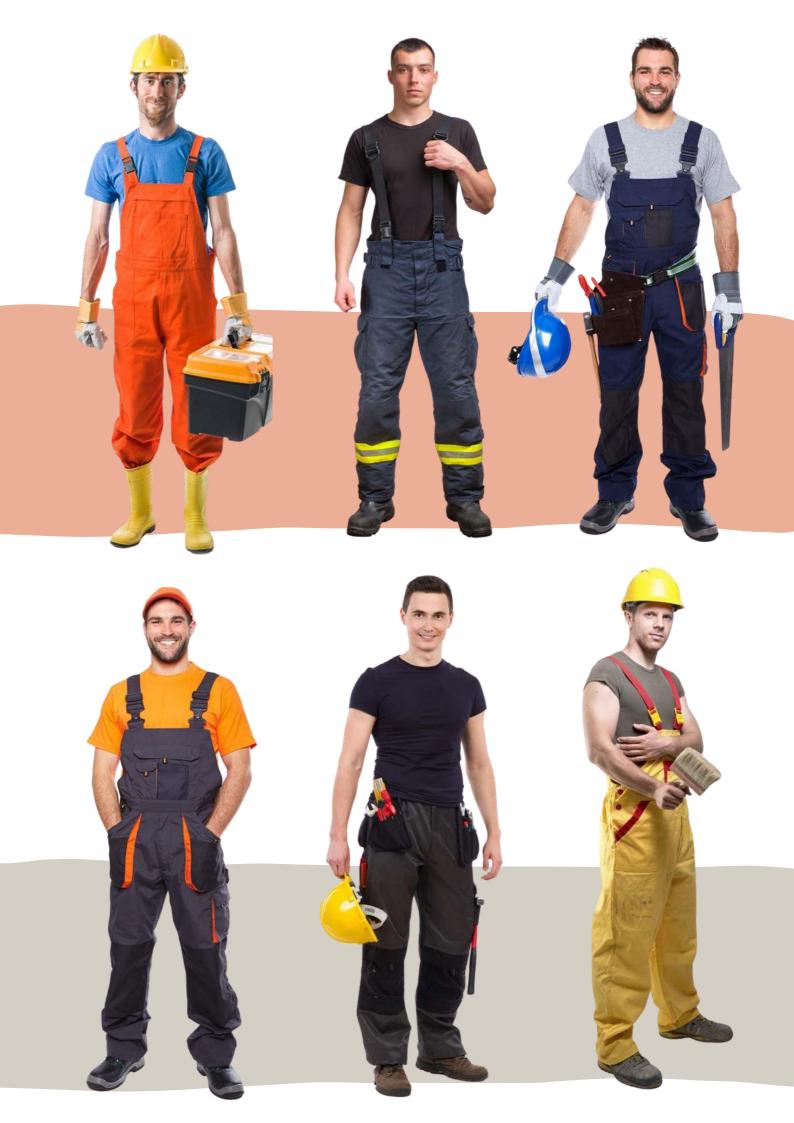

In the world of work, the right attire can boost safety, productivity, and team spirit. Bronz Worker Uniforms are designed to meet the demands of a diverse workforce across industries. Whether you're in construction, manufacturing, or another field, our uniforms are your trusty companions on the job.

## WHY CHOOSE BRONZ WORKER UNIFORMS?

Safety: We prioritize your well-being with uniforms designed for enhanced safety and protection.

Durability: Crafted to endure the toughest tasks, our uniforms are made to last.

Functionality: Stay organized and efficient with thoughtful features and ample pockets.

#### **Brand Identity:**

Showcase your company's unique identity with our customizable uniform options, including logos and embroidery.