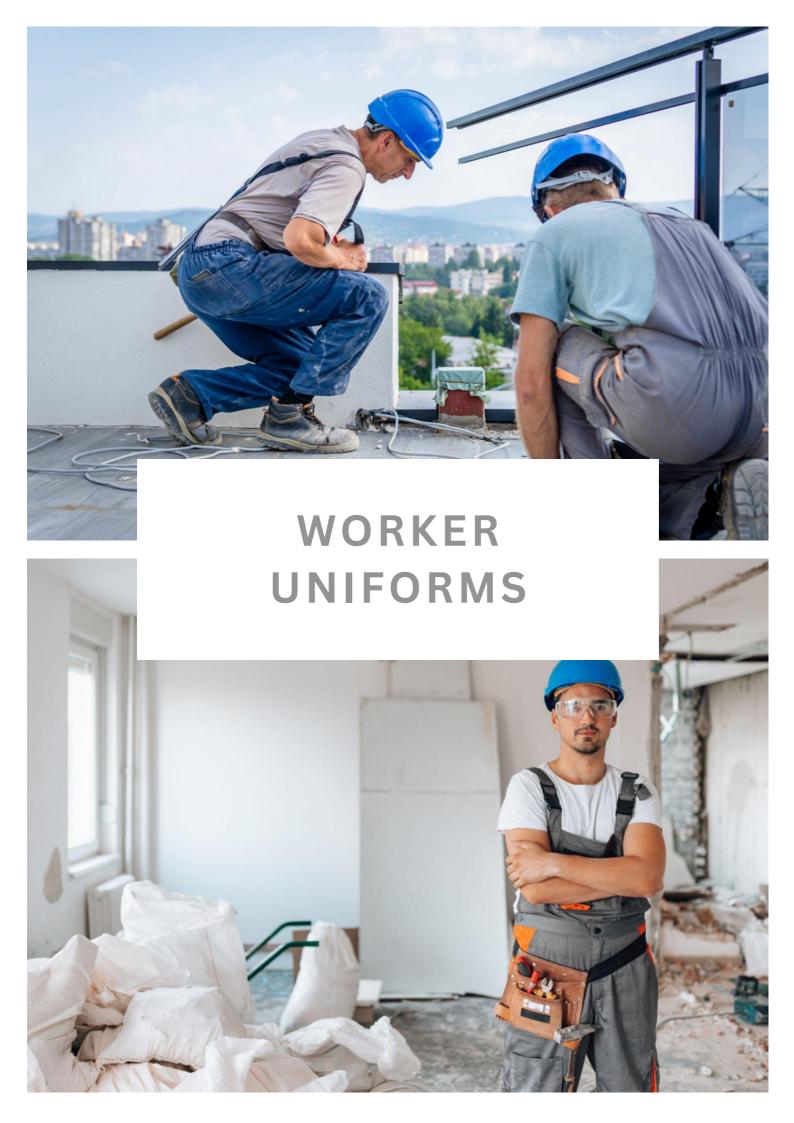

In the world of work, the right attire can boost safety, productivity, and team spirit. Bronz Worker Uniforms are designed to meet the demands of a diverse workforce across industries. Whether you're in construction, manufacturing, or another field, our uniforms are your trusty companions on the job.

## WHY CHOOSE BRONZ WORKER UNIFORMS?

Safety: We prioritize your well-being with uniforms designed for enhanced safety and protection.

Durability: Crafted to endure the toughest tasks, our uniforms are made to last.

Functionality: Stay organized and efficient with thoughtful features and ample pockets.