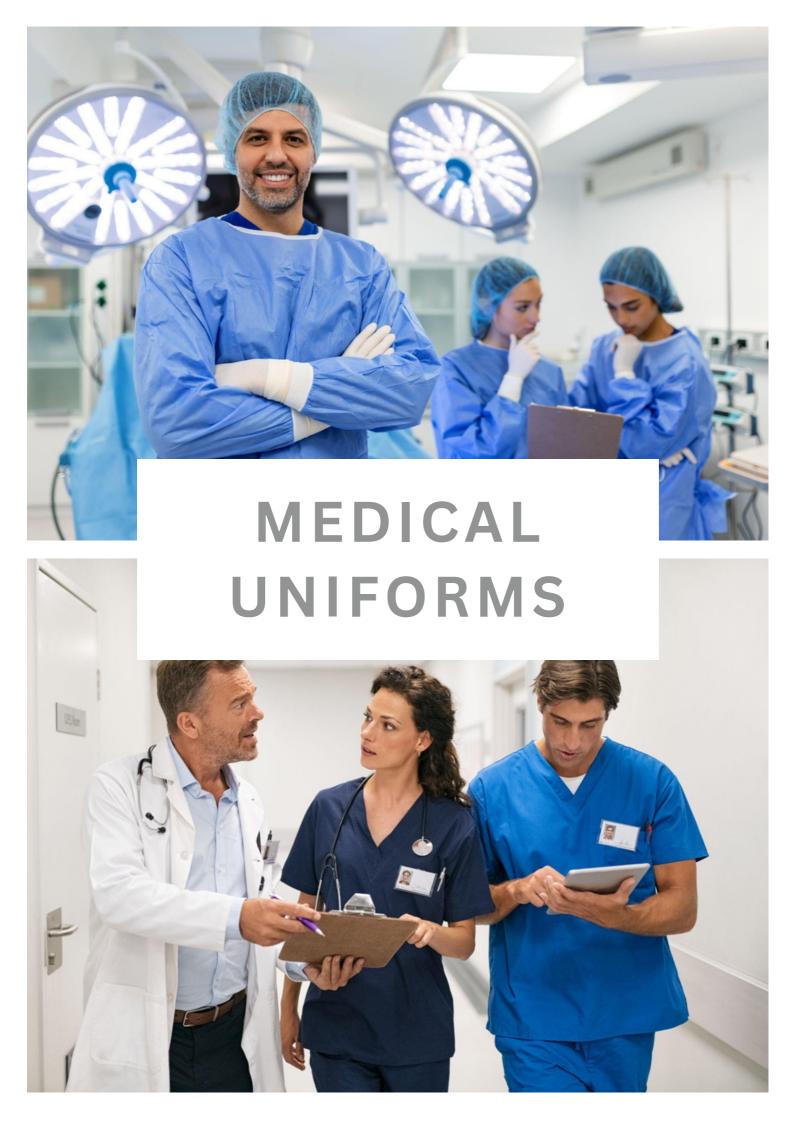

#### WHY CHOOSE BRONZ MEDICAL UNIFORMS?

Comfort: Our scrubs are crafted with comfort in mind, so you can focus on caring for others without distraction.

Durability: Made to withstand the rigors of your daily routines, our medical uniforms are built to last.

Style: Stay professional and polished with our modern designs and a range of colors to choose from.

Functionality: With multiple pockets and convenient features, our scrubs make your job easier.

When it comes to dining and hospitality, first impressions are everything. Set the stage for unforgettable experiences with our range of restaurant and cafe uniforms. At Bronz, we understand that your staff's appearance plays a crucial role in creating the perfect ambiance for your guests.