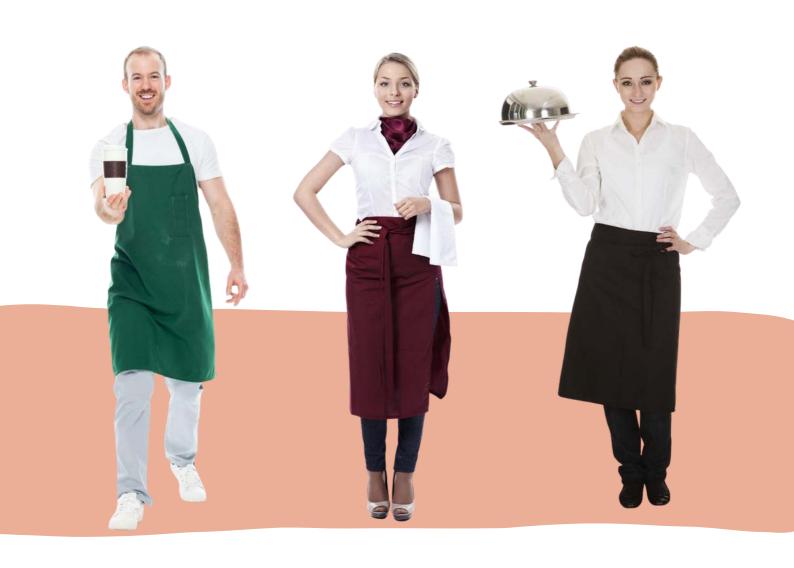

In the world of work, the right attire can boost safety, productivity, and team spirit. Bronz Worker Uniforms are designed to meet the demands of a diverse workforce across industries. Whether you're in construction, manufacturing, or another field, our uniforms are your trusty companions on the job.

## WHY CHOOSE BRONZ WORKER UNIFORMS?

Safety: We prioritize your well-being with uniforms designed for enhanced safety and protection.

Durability: Crafted to endure the toughest tasks, our uniforms are made to last.

Functionality: Stay organized and efficient with thoughtful features and ample pockets.