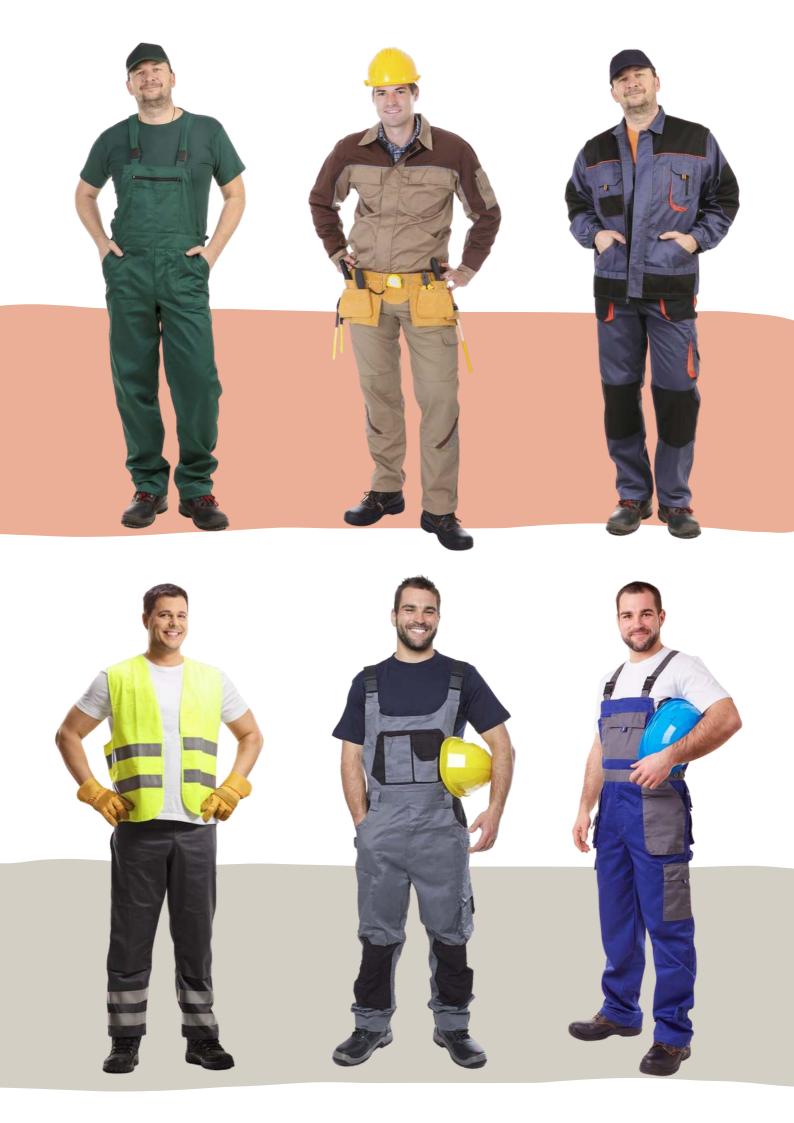

In the world of work, the right attire can boost safety, productivity, and team spirit. Bronz Worker Uniforms are designed to meet the demands of a diverse workforce across industries. Whether you're in construction, manufacturing, or another field, our uniforms are your trusty companions on the job.

## WHY CHOOSE BRONZ WORKER UNIFORMS?

Safety: We prioritize your well-being with uniforms designed for enhanced safety and protection.

Durability: Crafted to endure the toughest tasks, our uniforms are made to last.

Functionality: Stay organized and efficient with thoughtful features and ample pockets.

#### **Brand Identity:**

Showcase your company's unique identity with our customizable uniform options, including logos and embroidery.