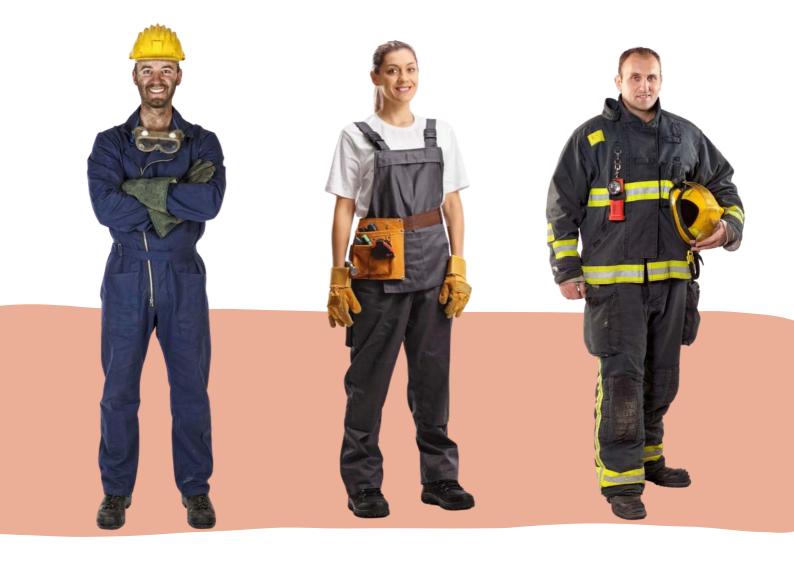

In the world of work, the right attire can boost safety, productivity, and team spirit. Bronz Worker Uniforms are designed to meet the demands of a diverse workforce across industries. Whether you're in construction, manufacturing, or another field, our uniforms are your trusty companions on the job.

## WHY CHOOSE BRONZ WORKER UNIFORMS?

Safety: We prioritize your well-being with uniforms designed for enhanced safety and protection.

Durability: Crafted to endure the toughest tasks, our uniforms are made to last.

Functionality: Stay organized and efficient with thoughtful features and ample pockets.