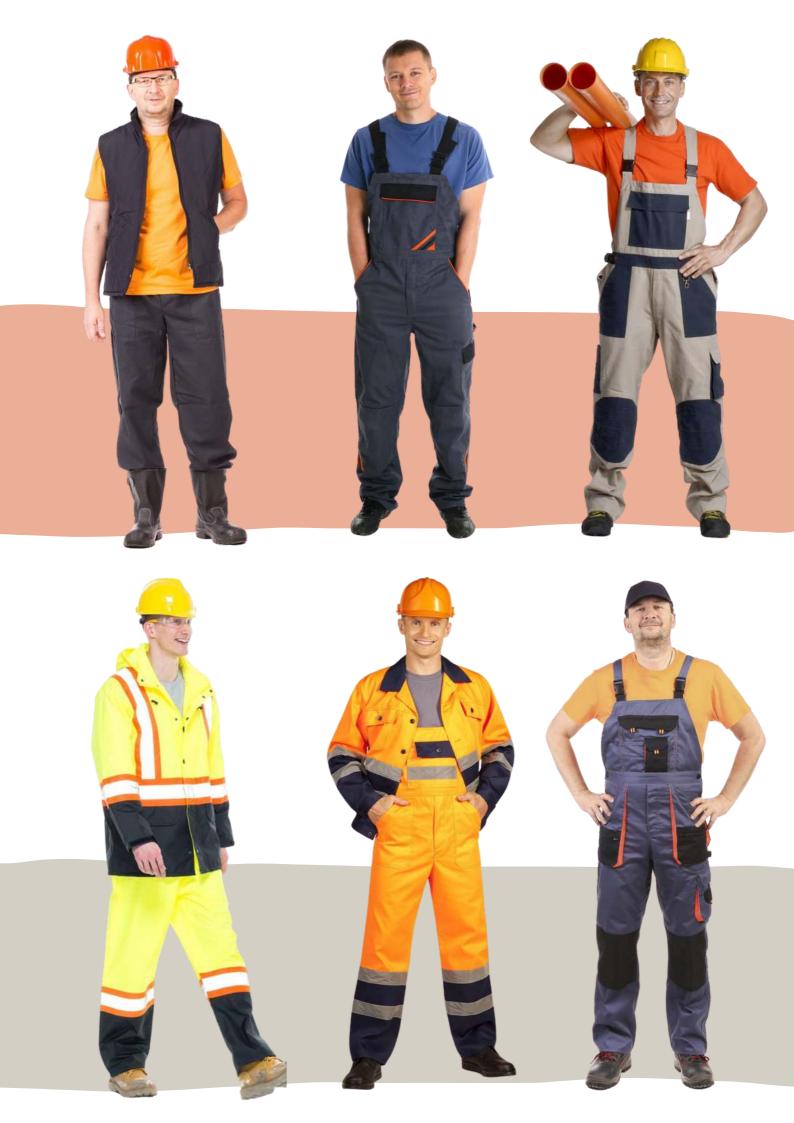

In the world of work, the right attire can boost safety, productivity, and team spirit. Bronz Worker Uniforms are designed to meet the demands of a diverse workforce across industries. Whether you're in construction, manufacturing, or another field, our uniforms are your trusty companions on the job.

## WHY CHOOSE BRONZ WORKER UNIFORMS?

Safety: We prioritize your well-being with uniforms designed for enhanced safety and protection.

Durability: Crafted to endure the toughest tasks, our uniforms are made to last.

Functionality: Stay organized and efficient with thoughtful features and ample pockets.