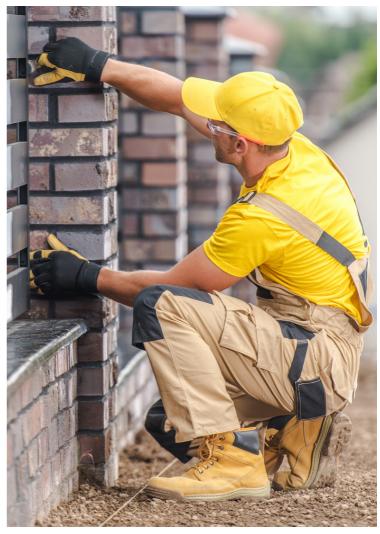

In the world of work, the right attire can boost safety, productivity, and team spirit. Bronz Worker Uniforms are designed to meet the demands of a diverse workforce across industries. Whether you're in construction, manufacturing, or another field, our uniforms are your trusty companions on the job.

## WHY CHOOSE BRONZ WORKER UNIFORMS?

Safety: We prioritize your well-being with uniforms designed for enhanced safety and protection.

Durability: Crafted to endure the toughest tasks, our uniforms are made to last.

Functionality: Stay organized and efficient with thoughtful features and ample pockets.