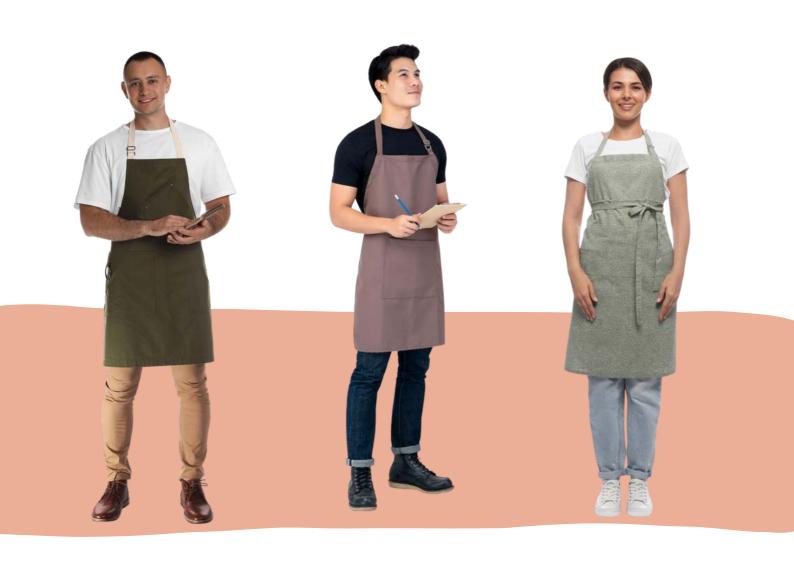

In the world of work, the right attire can boost safety, productivity, and team spirit. Bronz Worker Uniforms are designed to meet the demands of a diverse workforce across industries. Whether you're in construction, manufacturing, or another field, our uniforms are your trusty companions on the job.

## WHY CHOOSE BRONZ WORKER UNIFORMS?

Safety: We prioritize your well-being with uniforms designed for enhanced safety and protection.

Durability: Crafted to endure the toughest tasks, our uniforms are made to last.

Functionality: Stay organized and efficient with thoughtful features and ample pockets.