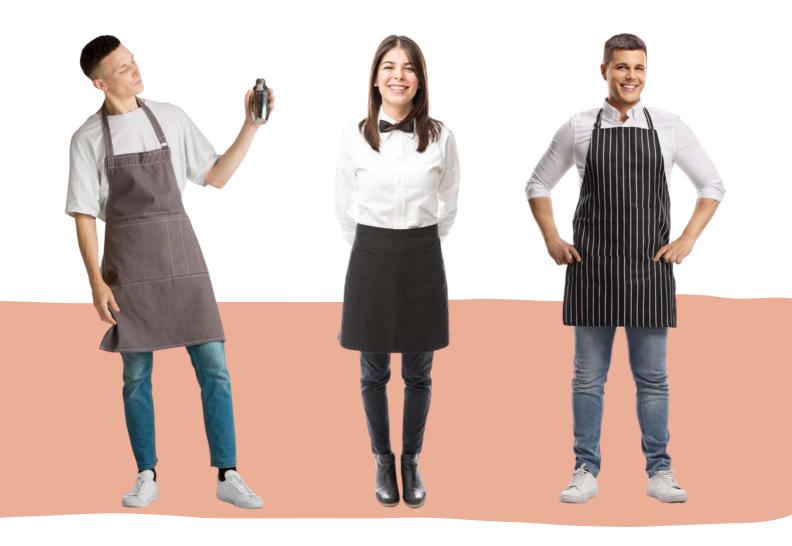

Style: Stay professional and polished with our modern designs and a range of colors to choose from.

Functionality: With multiple pockets and convenient features, our scrubs make your job easier.

When it comes to dining and hospitality, first impressions are everything. Set the stage for unforgettable experiences with our range of restaurant and cafe uniforms. At Bronz, we understand that your staff's appearance plays a crucial role in creating the perfect ambiance for your guests.

## WHY CHOOSE BRONZ HOSPITALITY UNIFORMS?

Sophistication: Our uniforms blend style and professionalism, ensuring your team looks and feels confident.

Durability: Designed to withstand the fast-paced restaurant environment, our uniforms are built for lasting performance.

Comfort: Your staff's comfort is paramount. Our uniforms are designed with breathable fabrics for all-day ease.

Customization: Tailor our uniforms to your brand with a variety of colors and embroidery options.