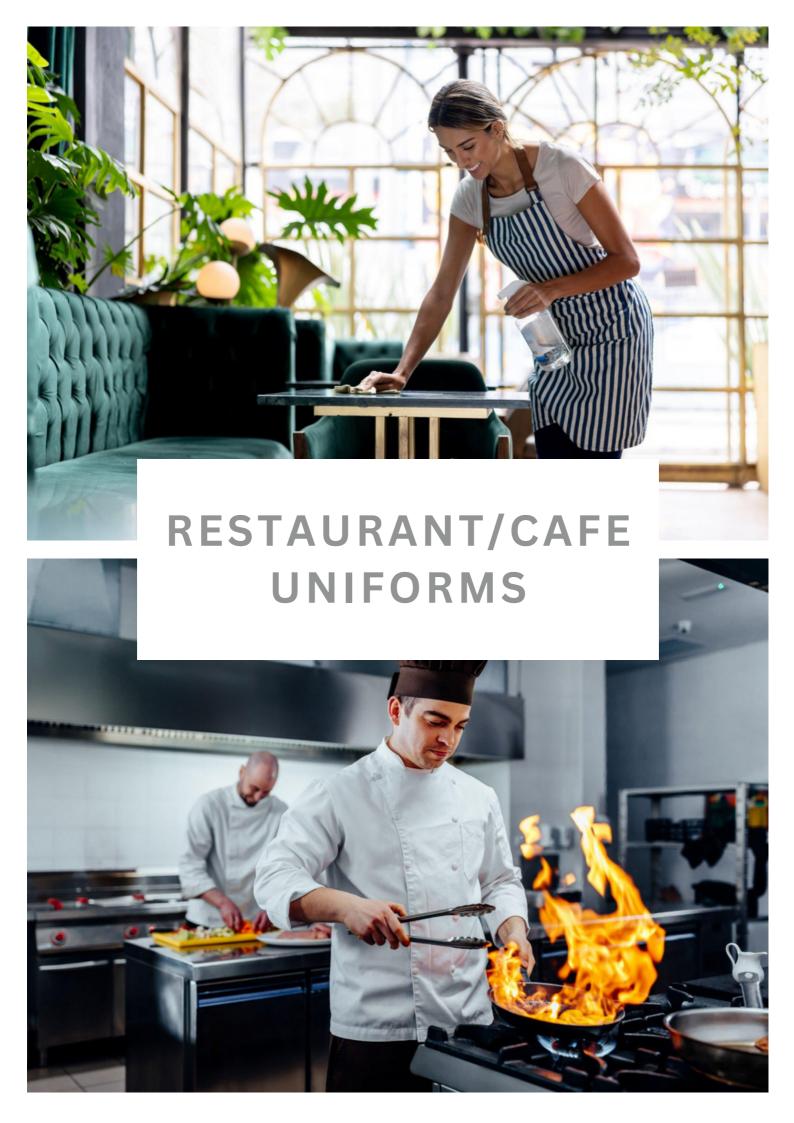

Style: Stay professional and polished with our modern designs and a range of colors to choose from.

Functionality: With multiple pockets and convenient features, our scrubs make your job easier.

When it comes to dining and hospitality, first impressions are everything. Set the stage for unforgettable experiences with our range of restaurant and cafe uniforms. At Bronz, we understand that your staff's appearance plays a crucial role in creating the perfect ambiance for your guests.

## WHY CHOOSE BRONZ HOSPITALITY UNIFORMS?

Sophistication: Our uniforms blend style and professionalism, ensuring your team looks and feels confident.

Durability: Designed to withstand the fast-paced restaurant environment, our uniforms are built for lasting performance.

Comfort: Your staff's comfort is paramount. Our uniforms are designed with breathable fabrics for all-day ease.

Customization: Tailor our uniforms to your brand with a variety of colors and embroidery options.